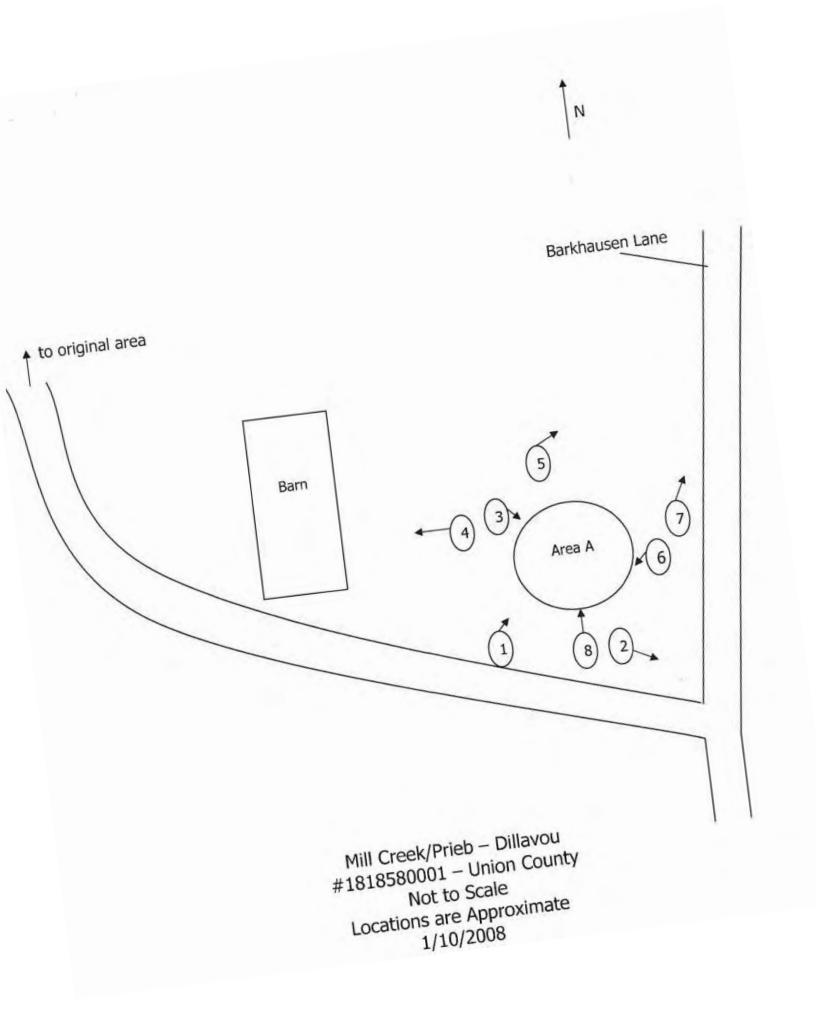

A different house on the property adjacent to Barkhausen Lane had been burned down. A pit was present where the house once stood. This has been designated as Area A. The debris in the pit was still smoldering. A large tree adjacent to this area was charred on the side facing the debris. It was apparent the house was intentionally burned because certain items of value had been removed & were present in the vicinity. Among these were a sink & counter top, heating & air conditioning equipment & an antenna. Also, heavy equipment tracks were observed around the hole where the house once stood. Refuse remaining in the pit included, but was not limited to, ash, demolition wood, metal & concrete blocks. Waste in Area A was estimated to be approximately 28 cubic yards (22.5'x22.5'x1.5') in size.

# DIGITAL PHOTOGRAPHS

Date: 1/10/2008 Time: 12:41 P.M. Direction: northeast Photo by: S. Williams Exposure #: 001 Comments: pit containing demolition debris that was smoldering

Date: 1/10/2008 Time: 12:43 P.M. Direction: southeast Photo by: S. Williams Exposure #: 002 Comments: side of the tree facing the pit is charred

File Names: 1818580001~01102008 - [Exp. #].jpg

LPC #1818580001 – Union County Mill Creek/Prieb – Dillavou FOS File