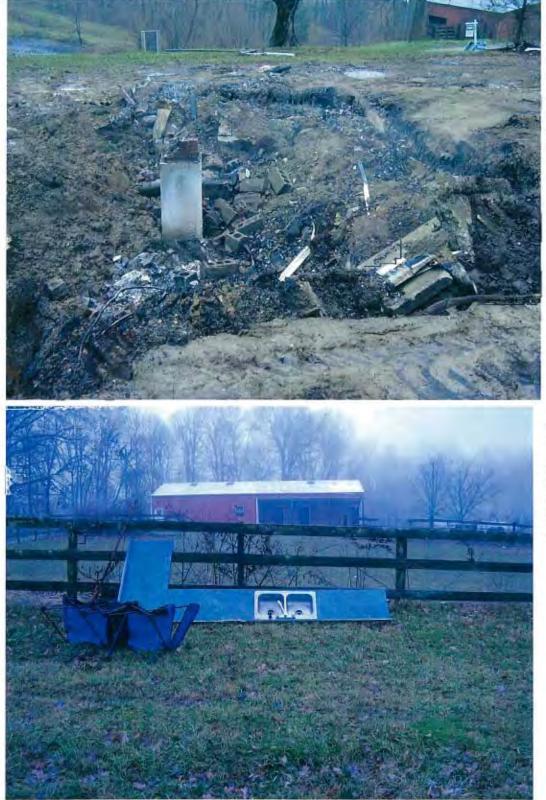

A different house on the property adjacent to Barkhausen Lane had been burned down. A pit was present where the house once stood. This has been designated as Area A. The debris in the pit was still smoldering. A large tree adjacent to this area was charred on the side facing the debris. It was apparent the house was intentionally burned because certain items of value had been removed & were present in the vicinity. Among these were a sink & counter top, heating & air conditioning equipment & an antenna. Also, heavy equipment tracks were observed around the hole where the house once stood. Refuse remaining in the pit included, but was not limited to, ash, demolition wood, metal & concrete blocks. Waste in Area A was estimated to be approximately 28 cubic yards (22.5'x22.5'x1.5') in size.

# **DIGITAL PHOTOGRAPHS**

Date: 1/10/2008 Time: 12:44 P.M. Direction: southeast Photo by: S. Williams Exposure #: 003 Comments: metal, demolition wood, brick, concrete & ash

Date: 1/10/2008 Time: 12:45 P.M. Direction: west Photo by: S. Williams Exposure #: 004 Comments: sink & counter top