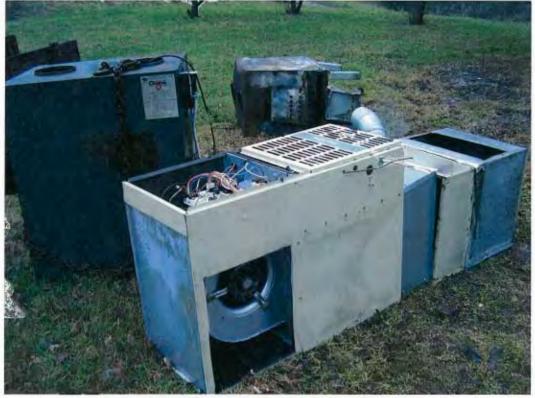

A different house on the property adjacent to Barkhausen Lane had been burned down. A pit was present where the house once stood. This has been designated as Area A. The debris in the pit was still smoldering. A large tree adjacent to this area was charred on the side facing the debris. It was apparent the house was intentionally burned because certain items of value had been removed & were present in the vicinity. Among these were a sink & counter top, heating & air conditioning equipment & an antenna. Also, heavy equipment tracks were observed around the hole where the house once stood. Refuse remaining in the pit included, but was not limited to, ash, demolition wood, metal & concrete blocks. Waste in Area A was estimated to be approximately 28 cubic yards (22.5'x22.5'x1.5') in size.

# **DIGITAL PHOTOGRAPHS**

Date: 1/10/2008 Time: 12:46 P.M. Direction: northeast Photo by: S. Williams Exposure #: 005 Comments: heating & air conditioning equipment

File Names: 1818580001~01102008 - [Exp. #].jpg

# DIGITAL PHOTOGRAPHS

Comments: antenna & Photo by: S. Williams Direction: northeast Exposure #: 007 conditioning heating/air equipment

Photo by: S. Williams leading up to the pit Comments: heavy equipment tracks Date: 1/10/2008 Time: 12:49 P.M. Exposure #: 008 Direction: north