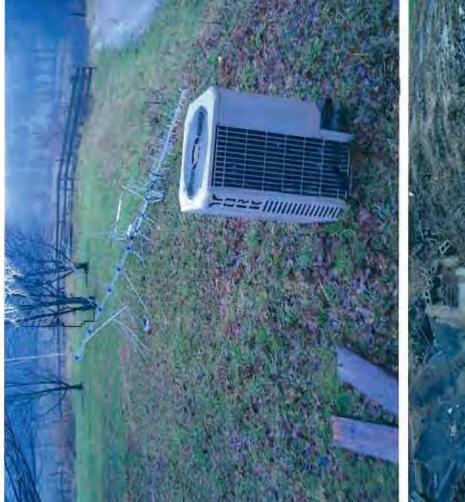

A different house on the property adjacent to Barkhausen Lane had been burned down. A pit was present where the house once stood. This has been designated as Area A. The debris in the pit was still smoldering. A large tree adjacent to this area was charred on the side facing the debris. It was apparent the house was intentionally burned because certain items of value had been removed & were present in the vicinity. Among these were a sink & counter top, heating & air conditioning equipment & an antenna. Also, heavy equipment tracks were observed around the hole where the house once stood. Refuse remaining in the pit included, but was not limited to, ash, demolition wood, metal & concrete blocks. Waste in Area A was estimated to be approximately 28 cubic yards (22.5'x22.5'x1.5') in size.

# **DIGITAL PHOTOGRAPHS**

Date: 1/10/2008 Time: 12:46 P.M. Direction: northeast Photo by: S. Williams Exposure #: 005 Comments: heating & air conditioning equipment

File Names: 1818580001~01102008 - [Exp. #].jpg

# DIGITAL PHOTOGRAPHS

Comments: antenna & Photo by: S. Williams Direction: northeast Exposure #: 007 conditioning heating/air equipment

Photo by: S. Williams leading up to the pit Comments: heavy equipment tracks Date: 1/10/2008 Time: 12:49 P.M. Exposure #: 008 Direction: north