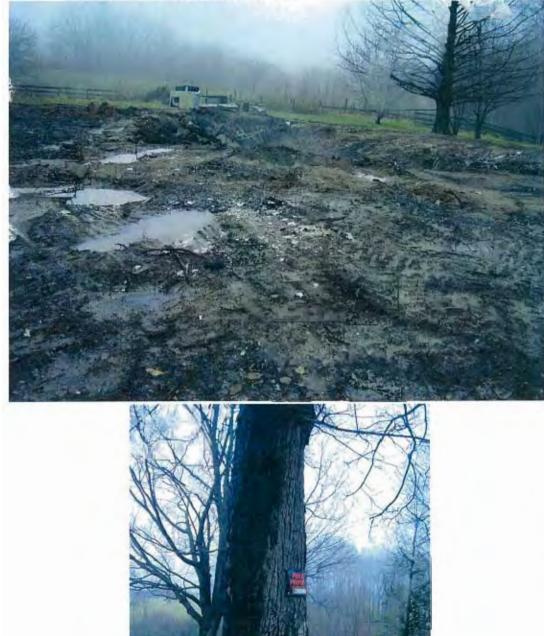

A different house on the property adjacent to Barkhausen Lane had been burned down. A pit was present where the house once stood. This has been designated as Area A. The debris in the pit was still smoldering. A large tree adjacent to this area was charred on the side facing the debris. It was apparent the house was intentionally burned because certain items of value had been removed & were present in the vicinity. Among these were a sink & counter top, heating & air conditioning equipment & an antenna. Also, heavy equipment tracks were observed around the hole where the house once stood. Refuse remaining in the pit included, but was not limited to, ash, demolition wood, metal & concrete blocks. Waste in Area A was estimated to be approximately 28 cubic yards (22.5'x22.5'x1.5') in size.

# **DIGITAL PHOTOGRAPHS**

Date: 1/10/2008 Time: 12:44 P.M. Direction: southeast Photo by: S. Williams Exposure #: 003 Comments: metal, demolition wood, brick, concrete & ash

Date: 1/10/2008 Time: 12:45 P.M. Direction: west Photo by: S. Williams Exposure #: 004 Comments: sink & counter top

Date: 1/10/2008 Time: 12:47 P.M. Direction: southwest Photo by: S. Williams Exposure #: 006 Comments: heavy equipment tracks leading up to the pit

Page 3 of 4

Illinois Environmental Protection Agency Bureau of Land **Division of Land Pollution Control** 